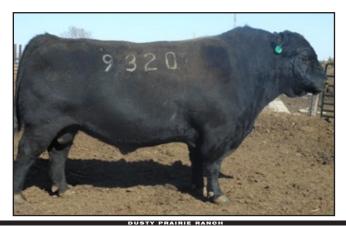

# DPR Solution 9320

Calved 3-2-2009

3/8 BF 5/8 AN

Schurrtop 9447 C726

Blevins Schurrtop Solution Schurrtop 3107 V124 DPR 3D Thick 1449 DPR Miss Turepo (283)

**DPR Ms 1449 Thick (320)** 

| Birth<br>Wt. | Calving<br>Ease | 205<br>Adj. Wt. |      |      |     | Scrotal<br>Msrmt. |   |
|--------------|-----------------|-----------------|------|------|-----|-------------------|---|
| 65           | Un              | 707             | 1230 | 4.89 | 195 | 39.0              | Р |

DPR Solution 9320 is the most modern framed, easy fleshing bull ever used at DPR. Many of his sons can be used on heifers. The amount of depth of rib he sires in his progeny will give you some easy fleshing cattle in your operation!!