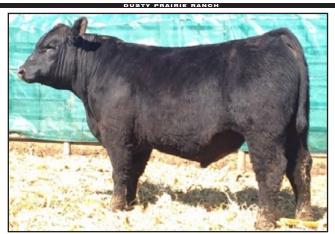

# **DPR 9320 Solution 6674**

Calved 2-17-2014

3/8 BF 5/8 AN

**DPR Solution 9320** 

Schurrtop 9447 C726 DPR Ms 1449 Thick (320) DPR Ideal 692 of 2295

DPR Miss Ideal (667)

DPR Miss Ideal (26)

|    | 205<br>Adj. Wt. | 365<br>Adj. Wt. |  | Scrotal<br>Msrmt. |   |
|----|-----------------|-----------------|--|-------------------|---|
| 78 | 680             | 1248            |  |                   | Р |

Photo was taken at six years of age and in his everyday clothes....right out of the corn stalks. DPR 9320 Solution 6674 is one of the most complete herd bulls ever produced at DPR. A true calving ease bull with No Calves Ever Assisted. A moderate framed easy fleshing bull. His deep ribbed daughters are truly impressive! All his steers have graded Choice or Better.