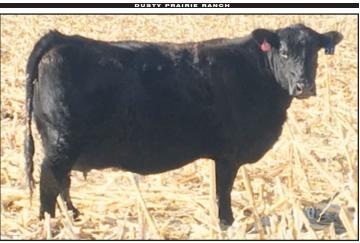

022

DPR Miss Solution (352)

DPR 6290 Moneyman 1501

DPR Miss 1501 Moneyman (Blue 25) DPR Miss 6290 Moneyman (Blue 18)

| ☐ HEIFERS ☐ HEIFERS/COWS | Birth | 205      | 365      | 90-Day | Scrotal | P/Sc |
|--------------------------|-------|----------|----------|--------|---------|------|
|                          | Wt.   | Adj. Wt. | Adj. Wt. | Gain   | Msrmt.  | or H |
| ☑ COWS ONLY              | 80    | 685      | 1198     |        |         | Р    |

BL 25 (1) - A real cornerstone mating and opportunity to move the genetic needle forward! DPR Miss Moneyman BL 25 has been arguable the top producing cow at DPR. Raising DPR Dynamic BL 257 as a first calf heifer followed by other high selling bulls or top replacement females.

SELLING 1/2 INTEREST, FULL POSSESSION

Age of Dam: 8 years



DPR Miss 1501 Moneyman -- Dam of Lots 2 & 3

3

# DPR Challenger HH325

Calved 3-3-2023

7/16 BF 9/16 AN

**DPR Justify 3528** 

DPR 8141 Justice 6022

DPR Miss Solution (352) DPR 6290 Moneyman 1501

DPR Miss 1501 Moneyman (Blue 25

**Blue 25)** DPR Miss 6290 Moneyman (Blue 18)

| ☐ HEIFERS ☐ HEIFERS/COWS | Birth | 205      | 365      | 90-Day | Scrotal | P/Sc |
|--------------------------|-------|----------|----------|--------|---------|------|
|                          | Wt.   | Adj. Wt. | Adj. Wt. | Gain   | Msrmt.  | or H |
| □ COWS ONLY              | 84    | 708      | 1226     |        |         | Р    |

BL 25 (138) - A year we didn't do any flush work due to a devastating spring of 2022 fires. However, as mentioned before the prevalent Miss Moneyman BL 25 picked up the slack an