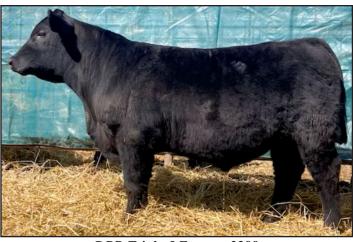

* 1113 Lookout 3813

Calved 3-11-2023

3/8 BF 5/8 AN

**DPR Lookout B1113** 

Musgrave 316 Stunner

DPR Miss 1501 Moneyman (BK113)

DPR Impact B195

**DPR Miss Impact (G813)** 

DPR Miss Solution (G674)

| ☐ HEIFERS ☑ HEIFERS/COWS | Birth | 205      | 365      | 90-Day | Scrotal | P/Sc |
|--------------------------|-------|----------|----------|--------|---------|------|
|                          | Wt.   | Adj. Wt. | Adj. Wt. | Gain   | Msrmt.  | or H |
| ☐ COWS ONLY              | 72    | 718      | 1200     |        |         | Р    |

G 813 - Still newer bloodline for repeat customers that can be utilized on DPR Solution based heifers! A super soggy, deep ribbed DPR Lookout son that is very optimal in his design! Bull is ratioing 100 on birth and 103 for weaning!

Age of Dam: 3 years



DPR Triple J Express 3299 DUSTY PRAIRIE RANCH

Bull

# DPR Triple J Express 3299

Calved 3-2-2023

3/8 BF 5/8 AN

**DPR Expressway B1178** 

**DPR Miss Justify (O299)** 

DPR Sleep EZ BL269

DPR Miss 6022 Justice (BK178)

DPR Justify 3528

DPR Miss 373 Jetstream (O276)

| ☐ HEIFERS ☐ HEIFERS/COWS | Birth<br>Wt. | 205<br>Adj. Wt. | 365<br>Adj. Wt. | Scrotal<br>Msrmt. | - , |
|--------------------------|--------------|-----------------|-----------------|-------------------|-----|
| ☑ COWS ONLY              | 83           | 726             | 1218            |                   | Р   |

O 299 - A moderate, bold ribbed bull that would work great in fescue country! Many of you marked this bull last spring on the ranch tour and he hasn't let up since! The first generation of DPR Expressway's pr