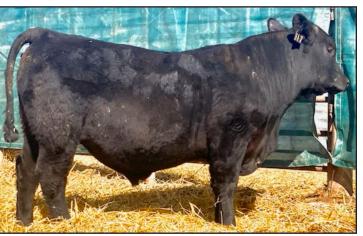

SELLING 1/2 INTEREST, FULL POSSESSION

Age of Dam: 4 years

DPR Mr. Assertive H325 DUSTY PRAIRIE RANCH

Bull

# DPR Mr. Assertive H325

Calved 3-3-2023

7/16 BF 9/16 AN

**DPR Justify 3528** 

DPR 8141 Justice 6022

DPR Miss Solution (352)

DPR 6290 Moneyman 1501

DPR Miss 1501 Moneyman (Blue 25) DPR Miss 6290 Moneyman (Blue 18)

| ☐ HEIFERS ☐ HEIFERS/COWS | Birth | 205      | 365      | 90-Day | Scrotal | P/Sc |
|--------------------------|-------|----------|----------|--------|---------|------|
|                          | Wt.   | Adj. Wt. | Adj. Wt. | Gain   | Msrmt.  | or H |
| ☑ COWS ONLY              | 80    | 685      | 1198     |        |         | Р    |

BL 25 (1) - A real cornerstone mating and opportunity to move the genetic needle forward! DPR Miss Moneyman BL 25 has been arguable the top producing cow at DPR. Raising DPR Dynamic BL 257 as a first calf heifer followed by other high selling bulls or top replacement females.