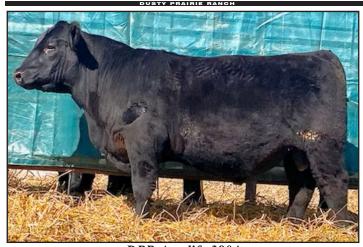

# DPR Ruby's Gem B237

Calved 3-19-2017

3/8 BF 5/8 AN

**DPR 506J Ruby's 6645** 

Ruby's Lad 506J

DPR Miss Justice (664)

**DPR Miss 3242 Thunderbird** DPR Mr. Thunderbird 3242

(Blue 23) DPR Miss 5250 Classy (Blue 20)

A 506J grandson that has stamped wide based, long spined cattle that flat perform! Ruby's Gem adds another dimension of maternal power with his Thunderbird dam. Miss Thunderbird (Blue 23) is one of the highest volume, easiest fleshing females at Dusty Prairie Ranch.