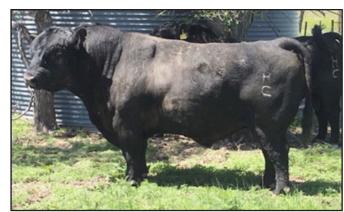

# DPR Magnify B3177

Calved 3-2-2023

7/16 AN 9/16 BF

**DPR Amplify H123** 

DPR Justify 3528

DPR Miss 3242 Thunderbird (Blue 23)

DPR Mr. Dynamic B257 **DPR Miss Dynamic (BK177)** 

DPR Miss 856 Ideal (BK125)

Birth 90-Day Scrotal ☐ HEIFERS Adj. Wt. Adj. Wt. ☐ HEIFERS/COWS 84 688 1204 □ COWS ONLY

BK 177 - A great lead off bull that puts the whole package together! A long spined, deep bodied DPR Amplify son will add pounds and backed by a productive DPR Dynamic dam! A great dispositioned bull that will cross well on Solution and Justify genetics!