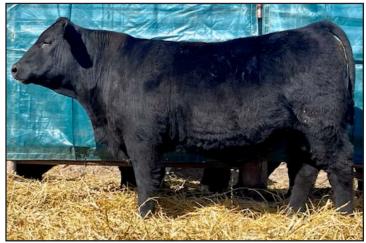

# **DUSTY PRAIRIE RANCH BUI**

DPR Magnify B3177

# DPR Magnify B3177

Calved 3-2-2023

7/16 AN 9/16 BF

**DPR Amplify H123** 

DPR Justify 3528

DPR Miss 3242 Thunderbird (Blue 23)

DPR Mr. Dynamic B257 **DPR Miss Dynamic (BK177)** 

DPR Miss 856 Ideal (BK125)

Birth 90-Day Scrotal ☐ HEIFERS Adj. Wt. Adj. Wt. ☐ HEIFERS/COWS 84 688 1204 □ COWS ONLY

BK 177 - A great lead off bull that puts the whole package together! A long spined, deep bodied DPR Amplify son will add pounds and backed by a productive DPR Dynamic dam! A great dispositioned bull that will cross well on Solution and Justify genetics!