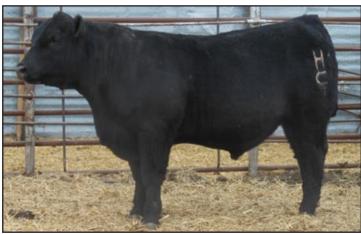

Lot 3 Full Brother -- DPR 9320 Solution 6674

3

#### DPR Miss 9320 Solution (G768)

Cow - G768

Born: 2017

3/8 BF 5/8 AN

**DPR Solution 9320** 

Schurrtop 9447 C726 DPR Ms 1449 Thick (320) DPR Ideal 692 of 2295

**DPR Miss Ideal (G667)** 

DPR Miss Ideal (Blue 26)

G768 – An ultra unique offering of a cornerstone cow and mating. A full sister to both calving ease specialist in DPR Solution 6674 and DPR Jackpot 6679. Another cow that is open and ready to flush. Flush her to a light birthweight sire and build your next line of heifer safe bulls. See her daughters in Lots 14 and 24