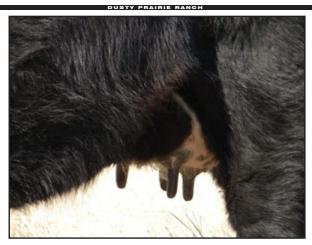

– Another spectacular young female that crosses some of the best genetics of maternal value with terminal performance! Despite having a ton of growth genetics and terminal merit, these DPR Justify daughters are quickly finding their place as top producers! Find her dam in Lot 3 and maternal sister in Lot 24.



# DPR Miss 6645 Ruby (BL28)

Cow - BL28

Born: 201

3/8 BF 5/8 AN

**DPR 506J Ruby's 6645** 

Ruby Lad 506J

DPR Miss Justice (G664)

DPR Miss 819 Moneyman (Blue 24) DPR Mr. Moneyman 819 DPR Miss Classy (Blue 17)

BL28 – A true brood cow that is two generations deep for growth! Purchase her and the mating to DPR Amplify, the trend of true performance cattle will continue! An additional plus, genetics stemming from her dam, Miss Moneyman Blue 24 are the most docile genetics at DPR!



Cows with Quality Udders! DUSTY PRAIRIE RANCH

#### DPR Miss 3528 Justify (O302) 16

Cow - 0302

**DPR Justify 3528** 

DPR 8141 Justice 6022 DPR Miss Solution (352)

OCC Jet Stream 373X

DPR Miss Jet (O272)

DPR Miss 6150 Little Ideal (O301)

O302 - Another young Justify daughter in the top 20 of the females at DPR! A fabulous young cow that embodies the same qualities as Lots 12 and 14. Find this female double bred back to Justify as she carries a calf sired by DPR Amplify! Long and powerful are the name of the game in this mating!

# DPR Miss Impact (G779)

Cow - G779

Born: 2018

3/8 BF 5/8 AN

**DPR Impact BL 195** 

DPR Mr Classy TH93

**DPR Miss Solution (G354)** 

DPR Miss 5134 Super (Blue 19)

Schurrtop 9447 726

DPR Miss Choice (O314)

G779 - Those who are looking for volume, v