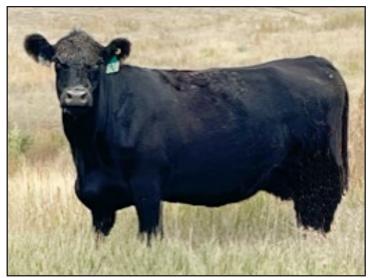

Photo was taken at six years of age and in his everyday clothes....right out of the corn stalks. DPR 9320 Solution 6674 is one of the most complete herd bulls ever produced at DPR. A true calving ease bull with **No Calves Ever Assisted**. A moderate framed easy fleshing bull. His deep ribbed daughters are truly impressive! All his steers have graded Choice or Better.

DPR Solution 9320 at age 10 in 2019