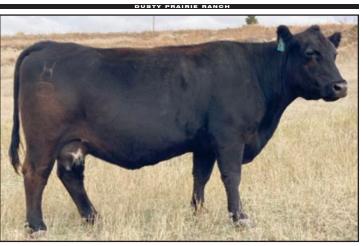

f the most complete herd bulls ever produced at DPR. A true calving ease bull with **No Calves Ever Assisted**. A moderate framed easy fleshing bull. His deep ribbed daughters are truly impressive! All his steers have graded Choice or Better.





# DPR Expressway B1178

Calved 2-20-2021

1/2 BF 1/2 AN

DPR Sleep EZ BL269

DPR Miss 6022 Justice (BK178)

DPR Explosion 3527 DPR Miss 361 Ali (Blue 26)

DPR 8141 Justice 6022

DPR Miss 5134 Super (BK19)

90-Day Gain 205 Pelvic Scrotal P/Sc 365 Birth Adj. Wt. Adj. Wt. Msrmt. or H Msrmt. 68 687 1202 Ρ

B1178 - A phenotypic stand out of the 2021 calf crop and he has truly surprised us in his extreme versatility. A light birthweight bull to can be used on heifers scanned the top REA and 4th highest IMF of the 2022 bulls. Truly a rare combination!



DPR Miss 3242 Thunderbird (TH31)

-1 DP

DPR 3242 Thunderbird (TH31)

Cow - TH31

Born: 2015

7/16 BF 9/16 AN

DPR Mr. Thunderbird 3242

SAV Thunderbird 9061 (G324)

DPR Miss Profitability H3140

DPR Mr. Profitability H3140 DPR Miss Choice (BR15)

(TH28)

TH 31 – An absolute silhouette cow that strikes you with her length, volume, and excellent foot quality. There are 9 daughters retained of Mr. Thunderbird 3242. Dam raised a top selling bull in 2021 selling for \$10,000 to Kenny Gullickson of ND.

DUSTY PRAIRIE RANCH



DPR Miss 9969 Rito (740)



DPR Miss 9969 Rito (G740)

Cow - G740

Born: 2015

3/8 BF 5/8 AN

SAV 707 Rito 9969

Rito 707 of Ideal 3407 7075 BR Polly 8077-472 DPR Classy 5250

**DPR Miss Classy (O317)** 

DPR Miss Turepo (O229)

G740 – A powerhouse cow that is open and r