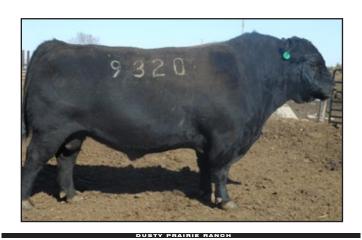

#### DPR Solution 9320

Calved 3-2-2009

3/8 BF 5/8 AN

Schurrtop 9447 C726

Blevins Schurrtop Solution Schurrtop 3107 V124 DPR 3D Thick 1449

DPR Ms 1449 Thick (320)

DPR Miss Turepo (283)

| Birth<br>Wt. | Calving<br>Ease | 205<br>Adj. Wt. |      |      | Pelvic<br>Msrmt. | Scrotal<br>Msrmt. | P/Sc<br>or H |
|--------------|-----------------|-----------------|------|------|------------------|-------------------|--------------|
| 65           | Un              | 707             | 1230 | 4.89 | 195              | 39.0              | Р            |

DPR Solution 9320 is the most modern framed, easy fleshing bull ever used at DPR. Many of his sons can be used on heifers. The amount of depth of rib he sires in his progeny will give you some easy fleshing cattle in your operation!!