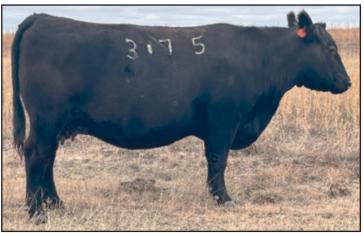

H Msrmt. 68 687 1202 Ρ

B1178 - A phenotypic stand out of the 2021 calf crop and he has truly surprised us in his extreme versatility. A light birthweight bull to can be used on heifers scanned the top REA and 4th highest IMF of the 2022 bulls. Truly a rare combination!



DPR Miss 3242 Thunderbird (TH31)

-1 DP

DPR 3242 Thunderbird (TH31)

Cow - TH31

Born: 2015

7/16 BF 9/16 AN

DPR Mr. Thunderbird 3242

SAV Thunderbird 9061 (G324)

DPR Miss Profitability H3140

DPR Mr. Profitability H3140 DPR Miss Choice (BR15)

(TH28)

TH 31 – An absolute silhouette cow that strikes you with her length, volume, and excellent foot quality. There are 9 daughters retained of Mr. Thunderbird 3242. Dam raised a top selling bull in 2021 selling for \$10,000 to Kenny Gullickson of ND.

DUSTY PRAIRIE RANCH



DPR Miss 9969 Rito (740)



DPR Miss 9969 Rito (G740)

Cow - G740

Born: 2015

3/8 BF 5/8 AN

SAV 707 Rito 9969

Rito 707 of Ideal 3407 7075 BR Polly 8077-472 DPR Classy 5250

**DPR Miss Classy (O317)** 

DPR Miss Turepo (O229)

G740 – A powerhouse cow that is open and ready to flush! Those looking to inject raw growth, thickness and power into their cowherd need to find this Rito 9969 sired cow. Her thickness is well illustrated in her powerful DPR Justify daughter in Lot 12.



Lot 3 Full Brother -- DPR 9320 Solution 6674

3

#### DPR Miss 9320 Solution (G768)

Cow - G768

Born: 2017

3/8 BF 5/8 AN

**DPR Solution 9320** 

Schurrtop 9447 C726 DPR Ms 1449 Thick (320) DPR Ideal 692 of 2295

**DPR Miss Ideal (G667)** 

DPR Miss Ideal (Blue 26)

G768 – An ultra unique offering of a corners