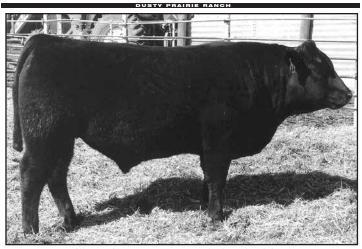

#### DPR Solution 9320

Calved 3-2-2009

3/8 BF 5/8 AN

Schurrtop 9447 C726

Blevins Schurrtop Solution Schurrtop 3107 V124 DPR 3D Thick 1449

DPR Ms 1449 Thick (320)

DPR Miss Turepo (283)

| Birth<br>Wt. | Calving<br>Ease | 205<br>Adj. Wt. |      |      | Pelvic<br>Msrmt. | Scrotal<br>Msrmt. | P/Sc<br>or H |
|--------------|-----------------|-----------------|------|------|------------------|-------------------|--------------|
| 65           | Un              | 707             | 1230 | 4.89 | 195              | 39.0              | Р            |

DPR Solution 9320 is the most modern framed, easy fleshing bull ever used at DPR. Many of his sons can be used on heifers. The amount of depth of rib he sires in his progeny will give you some easy fleshing cattle in your operation!!