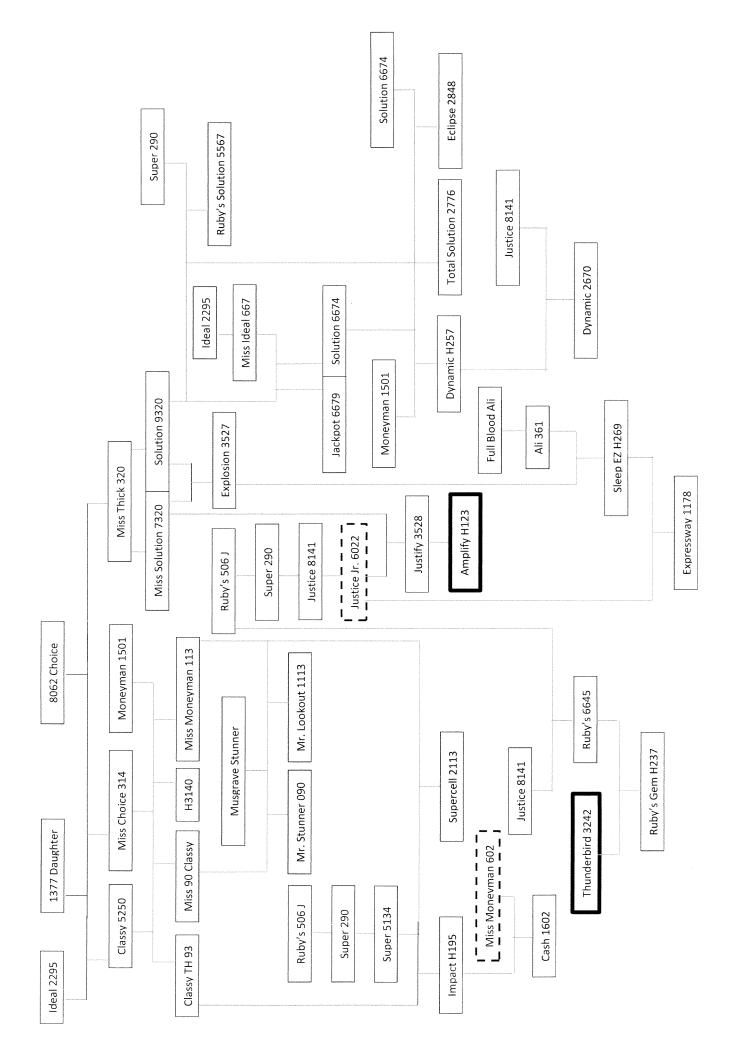

# DPR Amplify H123

Calved 2-21-2021

7/16 BF 9/16 AN

**DPR Justify 3528** 

DPR 8141 Justice 6022 DPR Miss Solution (352)

**DPR Miss 3242 Thunderbird** 

DPR Mr. Thunderbird 3242 DPR Miss 5250 Classy (Blue 20)

(Blue 23)

| Birth | Calving | 205 | 365 | Wt. | Ease | Adj. Wt. | Adj. Wt. |

|    | `               |      |  |                   |   |
|----|-----------------|------|--|-------------------|---|
|    | 205<br>Adj. Wt. |      |  | Scrotal<br>Msrmt. |   |
| Un | 740             | 1310 |  |                   | Р |

BL123 - A bull who had herd bull written all over him since he was a calf! Combining DPR Miss Thunderbird and DPR Justify is a powerful pedigree that adds length, pin width and athleticism. An outstanding footed bull that carries the Justice heritage of adding true performance.