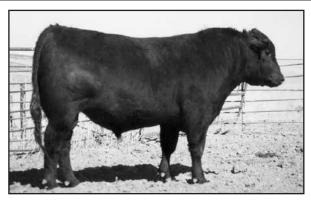

**DPR Mr. Thick 2022:** Mr. Thick will sire deep ribbed volume cattle. One trait the thick cattle will give you is more 5.00 lb. gaining cattle than any other bull we have used.

**DPR Solution 9320:** If you are looking for a **Total Balanced** bull, 9320 is at the top of the list. Smaller calves at birth and great females that stay on schedule year after year. Bull was used in natural service at age 10.