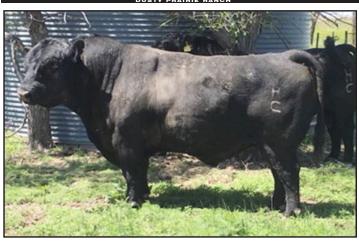

## DPR Impact BL 195

Calved 3-19-2015

7/16 BF 9/16 AN

**DPR Mr Classy TH93** 

DPR Classy 5250

DPR Miss Big & Wide (TH9)

DPR Super 5134

**DPR Miss 5134 Super (Blue 19)** DPR Miss 47TKA 4390 (Blue 5)

DPR Impact does just what his name says. He stamps his calves with a tremendous amount of rib, bone and docility. His genetics make a great outcross to any Solution, Ali, or Ideal pedigrees!