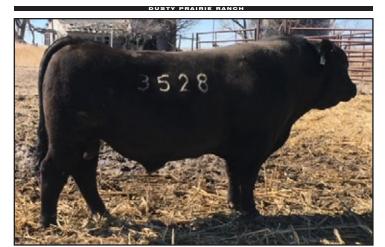

# DPR Justify 3528

7/16 BF 9/16 AN

**DPR 8141 Justice 6022** 

DPR Mr. Justice 8141 DPR Miss Moneyman (602)

Schurrtop 9447 726

**DPR Miss Solution (352)** 

DPR Ms 1499 Thick (320)

|    | Calving<br>Ease | 205<br>Adj. Wt. |      | Pelvic<br>Msrmt. | Scrotal<br>Msrmt. |   |
|----|-----------------|-----------------|------|------------------|-------------------|---|
| 84 | Un              | 803             | 1383 |                  |                   | Р |

The highest performance bull of the 2018 calf crop with a weaning weight of 803 (ratio 123) and yearling weight of 1383 (ratio 112). His progeny topped the scales in 2021 building a weaning ratio of 107. Maternally his first daughters retained all calved first cycle and are outstanding mothers. Find his progeny to inject pounds into your calf crop!