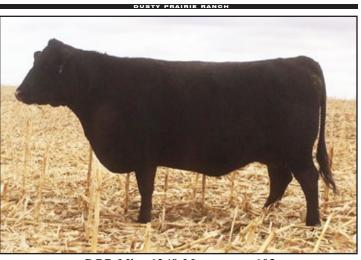

Lad 506J

DPR Miss Justice (G664)

DPR Solution 9320

DPR Miss Classy (O262)

G792 - Another cow that comes back to the famous Miss Grid 48 through her productive dam of Miss Classy 262, the dam of Lot 18. A long spined, growthy female that sires extra performance. This past year weaning a 692 pound bull calf! Combine Lots 15 and 19 as 1/2 sisters and you'll inject growth to your cowherd.



### DPR Miss GMS (BL27)

Cow - BL27

Born: 2017

3/4 BF 1/4 AN

**Gest Maurtis GMS** 

Fullblood BF

DPR Classy 5250

**DPR Miss 5250 Classy** (Blue 20)

DPR Ms. Outstanding 3159 (Blue 2)

BL27 - A rare offering of some original Beef Friesian blood in GMS! A 3/4 blood that has an unbelievable track record of weaning calves 700+ while breeding back! Dam's BW Ratio - 100 with a nurse ratio of 109/5.





DPR Miss 6349 Moneyman 602 DPR Cash 1602 will sire several 2024 calves



2nd Calf Pair

#### Lot 21

#### DUSTY PRAIRIE RANCH

#### **Blue 23**

DPR Mr. Thunderbird 3242 DPR Miss 5250 Classy (BL20)

Born: 2014

Bred to: DPR Sleep EZ BL269

#### **Blue 25**

**DPR 6290 Mr. Moneyman 1501** DPR Miss 6290 Moneyman (BL18)

Born: 2015

Bred to: DPR Sleep EZ BL269

#### **BR 7**

DPR 9320 Solution H174 **DPR Miss Sleep At Night (BR44)** 

Born: 2017

Bred to: DPR Sleep EZ BL269

#### **Blue 24**

DPR Mr. Moneyman 819 **DPR Miss Classy (BL17)** 

Born: 2014

Bred to: DPR Sleep EZ BL269

#### **G720**

DPR Mr. Ali 361 **DPR Miss 6428 Grid (G35)** 

Born: 2014

Bred to: DPR Sleep EZ BL269

## **Lot 23 BK 126**

#### DPR Super G 0102 DPR Miss 9320 Solution (BK126)

2022

Bred to: See sale day supp