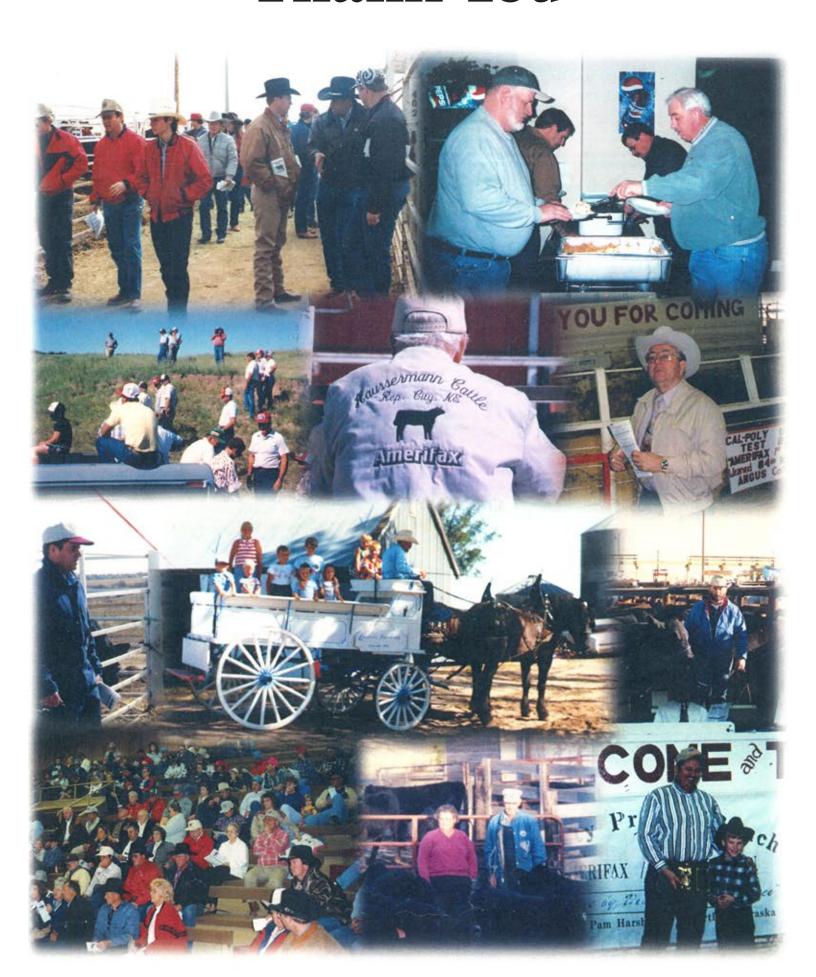

# 45 Years of Memories

1990 Western Stock Show

1991 Western Stock Show 1992 Western Stock Show

#### <u>BR9</u>

DPR Total Solution 2776
DPR Miss TH17 Solution (BR7)

Born: 2019

Bred to: DPR Sleep EZ BL269

Gavin visiting with cattlemen at the Valentine Bull Bash!

G771 Cow on Summer Grass