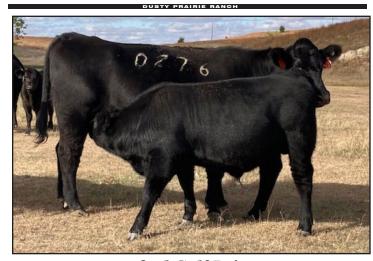

Bred to: DPR Mr. Stunner 090

Born: 2014

**Lot 45** 

0276

Bred to: DPR Sleep EZ BL269

**DPR OCC Jetstream 373X** 

**DPR Miss Classy (267)** 

**G770** 