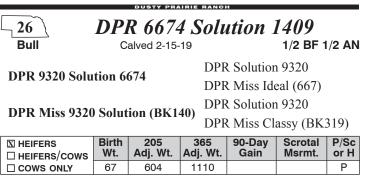

| DUSTY PRAIRIE RANCH  |                     |                 |                         |                       |                   |              |        |
|----------------------|---------------------|-----------------|-------------------------|-----------------------|-------------------|--------------|--------|
| L H                  |                     | DPI             | R 9320                  | ) Solu                | ition (           | 6674         |        |
|                      |                     | Ca              | alved 2-17-             | 14                    |                   | 3/8 BF 5     | 6/8 AN |
| DPR Solution 9320    |                     |                 | Sc                      | Schurrtop 9447 C726   |                   |              |        |
| DFI                  | x Solutio           | DI              | DPR Ms 1449 Thick (320) |                       |                   |              |        |
| DDI                  | DDD M'ss Liss (((7) |                 |                         | DPR Ideal 692 of 2295 |                   |              |        |
| DPR Miss Ideal (667) |                     |                 | DI                      | PR Miss               | Ideal (26)        | )            |        |
| Birth<br>Wt.         | 205<br>Adj. Wt.     | 365<br>Adj. Wt. | 90-Day<br>Gain          | Pelvic<br>Msrmt.      | Scrotal<br>Msrmt. | P/Sc<br>or H |        |
| 78                   | 680                 | 1248            |                         |                       |                   | Р            |        |
|                      |                     |                 |                         |                       |                   |              |        |

Photo was taken at six years of age and in his everyday clothes....right out of the corn stalks. DPR 9320 Solution 6674 is one of the most complete herd bulls ever produced at DPR. A true calving ease bull with No Calves Ever Assisted. A moderate framed easy fleshing bull. His deep ribbed daughters are truly impressive! All his steers have graded Choice or Better.