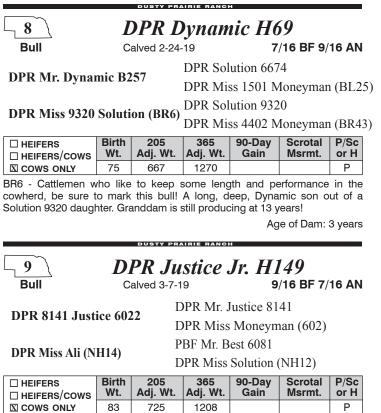

**DPR 8141 Justice 6022** 

D

Calved 3-4-12 1/2 BF 1/2 AN

**DPR Mr Justice 8141** 

DPR Super J 290 DPR Miss Ideal (141) DPR Moneyman 6349

DPR Miss Sleep at Night (369)

**DPR Miss Moneyman (602)** 

|              |                 |     |                 |      | -                | 0                 | <u> </u> |
|--------------|-----------------|-----|-----------------|------|------------------|-------------------|----------|
| Birth<br>Wt. | Calving<br>Ease |     | 365<br>Adj. Wt. |      | Pelvic<br>Msrmt. | Scrotal<br>Msrmt. |          |
| 88           | Un              | 649 | 1200            | 4.46 | 209              | 42.0              | Р        |

DPR Justice Jr. - A bull we purchased back from the Ellicott Ranch after seeing his calves unmatched length and performance. In our 2013 sale, he was the #4 IMF bull and he has passed that onto his progeny. Many sons have been top ratioing bulls for IMF, ADG, and REA. A progressive carcass bull that is backed by a maternal, nicely uddered cow in DPR Miss 6349 Moneyman (602).

Age of Dam: 4 years

NH14 - A true cow bull to sire fast growing calves out of Justice Junior! He ratioed 104 for weaning and comes from a great uddered cow! DPR Miss Ali (NH 14) has raised 3 sale bulls and 3 replacement heifers on 7 calves!