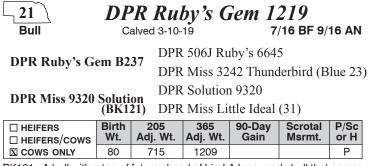

A 506J grandson that has stamped wide based, long spined cattle that flat perform! Ruby's Gem adds another dimension of maternal power with his Thunderbird dam. Miss Thunderbird (Blue 23) is one of the highest volume, easiest fleshing females at Dusty Prairie Ranch.

*Purchase can be on bulls or heifers or both. Over 75% of DPR customers are repeat buyers.* 

|                         | DUS            | TY PRAIRIE RANCH         |                          |
|-------------------------|----------------|--------------------------|--------------------------|
| 22                      | DPR I          | Ruby's Ge                | em H329                  |
| Bull                    | Calved         | 3-18-19                  | 7/16 BF 9/16 AN          |
| DPR Ruby's              | Com D227       | DPR 506J Ru              | by's 6645                |
| DPK KUDY'S              | Geill D25/     | DPR Miss 324             | 12 Thunderbird (Blue 23) |
| DPR Miss 856 Ideal (TH3 |                | DPR Little Id            | eal 856                  |
| DI K MISS 05            | 0 IUCAI (1113. | <sup>2</sup> DPR Miss Cl | assy (690)               |

|           | Birth<br>Wt. | 205      |      |      | Scrotal<br>Msrmt. | P/Sc<br>or H |  |  |
|-----------|--------------|----------|------|------|-------------------|--------------|--|--|
|           | ννι.         | Adj. Wt. |      | Gain | wsrmt.            | or n         |  |  |
| COWS ONLY | 82           | 705      | 1192 |      |                   | Р            |  |  |

TH32 - A great herd sire prospect out of one of the heaviest muscled, deepest bodied cows at DPR. Match up Lot 20 and 22 as 3⁄4 brothers and not only will you have great steers to sell, their daughters will be productive cows!