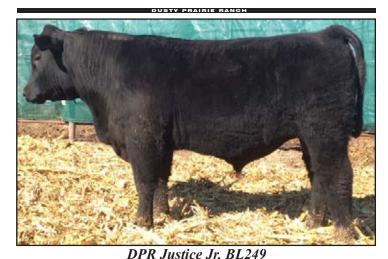

DPR Justice Jr. - A bull we purchased back from the Ellicott Ranch after seeing his calves unmatched length and performance. In our 2013 sale, he was the #4 IMF bull and he has passed that onto his progeny. Many sons have been top ratioing bulls for IMF, ADG, and REA. A progressive carcass bull that is backed by a maternal, nicely uddered cow in DPR Miss 6349 Moneyman (602).