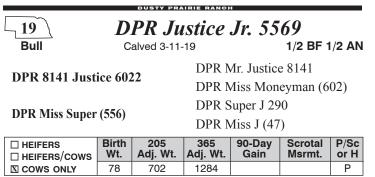

| <b>DUGITY PRAIRIE RANGH</b><br><b>DPR Justice Jr. BL249</b> |                       |                           |  |  |  |  |  |
|-------------------------------------------------------------|-----------------------|---------------------------|--|--|--|--|--|
| Bull                                                        | Calved 3-11-19        | 7/16 BF 9/16 AN           |  |  |  |  |  |
| DPR 8141 Ju                                                 |                       | DPR Mr. Justice 8141      |  |  |  |  |  |
| DPK 8141 JU                                                 | istice 0022           | DPR Miss Moneyman (602)   |  |  |  |  |  |
| DPR Miss 81                                                 | 9 Moneyman (Blue 24)  | DPR Mr. Moneyman 819      |  |  |  |  |  |
| D1 K 101155 01                                              | > wioneyman (blue 24) | DPR Miss Classy (Blue 17) |  |  |  |  |  |

|           | Birth<br>Wt. | 205<br>Adj. Wt. | 365<br>Adj. Wt. | Scrotal<br>Msrmt. | P/Sc<br>or H |
|-----------|--------------|-----------------|-----------------|-------------------|--------------|
| COWS ONLY | 79           | 729             | 1231            |                   | Р            |

Blue 24 - Another Justice Jr. son out of a perfect uddered Moneyman cow! A bull that reads wide and expressive down his top that transitions into a super big, square hip. He's an easy find, not only for his thickness, but he will likely find you with his curious disposition.