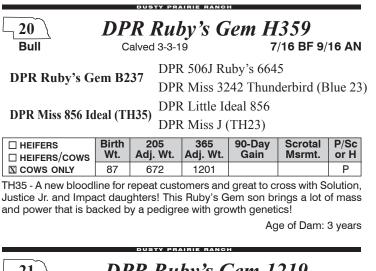

*Purchase can be on bulls or heifers or both. Over 75% of DPR customers are repeat buyers.* 

|                         | DUS            | TY PRAIRIE RANCH         |                          |
|-------------------------|----------------|--------------------------|--------------------------|
| 22                      | DPR I          | Ruby's Ge                | em H329                  |
| Bull                    | Calved         | 3-18-19                  | 7/16 BF 9/16 AN          |
| DPR Ruby's              | Com D227       | DPR 506J Ru              | by's 6645                |
| DPK KUDY'S              | Geill D25/     | DPR Miss 324             | 12 Thunderbird (Blue 23) |
| DPR Miss 856 Ideal (TH3 |                | DPR Little Id            | eal 856                  |
| DI K MISS 05            | 0 IUCAI (1113. | <sup>2</sup> DPR Miss Cl | assy (690)               |

|           | Birth<br>Wt. | 205      |      |      | Scrotal<br>Msrmt. | P/Sc<br>or H |  |  |
|-----------|--------------|----------|------|------|-------------------|--------------|--|--|
|           | ννι.         | Adj. Wt. |      | Gain | wsrmt.            | or n         |  |  |
| COWS ONLY | 82           | 705      | 1192 |      |                   | Р            |  |  |

TH32 - A great herd sire prospect out of one of the heaviest muscled, deepest bodied cows at DPR. Match up Lot 20 and 22 as 3⁄4 brothers and not only will you have great steers to sell, their daughters will be productive cows!