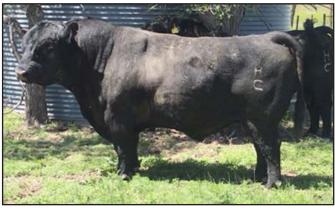

| 71                                                    | 684             | 1209            |                                                 |                   | Р            |

G658 - Those who like moderate framed cattle that have performance, here is your bull! A bull who comes with a 100 WW ratio and YW Ratio of 99 allows you to keep your weaning weights up while keeping your mature cow size in check! Dam is an Ideal and note the number of Ideal daughters at DPR!

Age of Dam: 9 years





BK50 - Longevity is in the blood here folks! A rare combination featuring a 10 year dam and sire! Full sister is the dam of Lot 24 and another full sister was the highlighted heifer in our 3rd high selling Pen of 5 at the Nebraska Cattlemen's Classic in 2018!

Age of Dam: 10 years



DUSTY PRAIRIE R

DPR Solution 9320 at age 10 in 2019

|                                                                                                                                                                                                                                   |                              | DUSTY PRA          | IRIE RANCE           | н                    |                   |              |  |
|-----------------------------------------------------------------------------------------------------------------------------------------------------------------------------------------------------------------------------------|------------------------------|--------------------|----------------------|----------------------|-------------------|--------------|--|
| 39