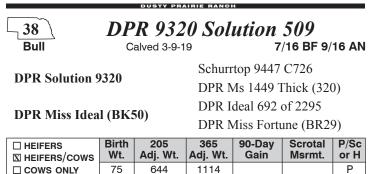

| G            | <b>DPR Solution 9320</b> |                 |                     |                            |                  |                   |              |
|--------------|--------------------------|-----------------|---------------------|----------------------------|------------------|-------------------|--------------|
|              |                          | Ca              | alved 3-2-0         | 9                          |                  | 3/8 BF 5          | 5/8 AN       |
| S.           | h                        | 0447 (77)       | I                   | Blevins Schurrtop Solution |                  |                   |              |
| SC           | nurrtop                  | 9447 C72        | <i>i</i> 0 <u>5</u> | Schurrtop 3107 V124        |                  |                   |              |
| ы            | D Ma 1                   | 140 Th:al       | (220) I             | OPR 3D                     | Thick 144        | 19                |              |
| DI           | CK IVIS 14               | 449 Thick       | (320) I             | OPR Mis                    | s Turepo         | (283)             |              |
| Birth<br>Wt. | Calving<br>Ease          | 205<br>Adj. Wt. | 365<br>Adj. Wt.     | 90-Day<br>Gain             | Pelvic<br>Msrmt. | Scrotal<br>Msrmt. | P/Sc<br>or H |
| 65           | Un                       | 707             | 1230                | 4 89                       | 195              | 39.0              | Р            |

DPR Solution 9320 is the most modern framed, easy fleshing bull ever used at DPR. Many of his sons can be used on heifers. The amount of depth of rib he sires in his progeny will give you some easy fleshing cattle in your operation!!