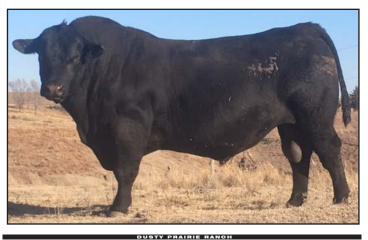

The most impressive bull of the 2018 bull sale that just overwhelms in guts, width and power that comes in a light birth weight package! Dynamic's first set of calves come easy, get up and grow! A bull that posted a REA Ratio of 107 and IMF Ratio of 151.

BK113 - Putting it simple...Stand Out has been a stud from day one! Stand Out boasts a #1 YW of 1325 with a WW Ratio of 107! His full sister retained at DPR is an elite breeding piece for her mass and power, athleticism, udder and most intriguingly, light birthweight! He also is a 3/4 brother to DPR Dynamic BL 257, the \$10,000 bull and top seller in 2018. SELLING 1/2 INTEREST, FULL POSSESSION Age of Dam: 4 years