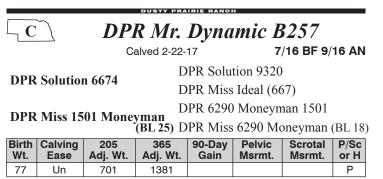

The most impressive bull of the 2018 bull sale that just overwhelms in guts, width and power that comes in a light birth weight package! Dynamic's first set of calves come easy, get up and grow! A bull that posted a REA Ratio of 107 and IMF Ratio of 151.

BK113 - Putting it simple...Stand Out has been a stud from day one! Stand Out boasts a #1 YW of 1325 with a WW Ratio of 107! His full sister retained at DPR is an elite breeding piece for her mass and power, athleticism, udder and most intriguingly, light birthweight! He also is a 3/4 brother to DPR Dynamic BL 257, the \$10,000 bull and top seller in 2018. SELLING 1/2 INTEREST, FULL POSSESSION Age of Dam: 4 years