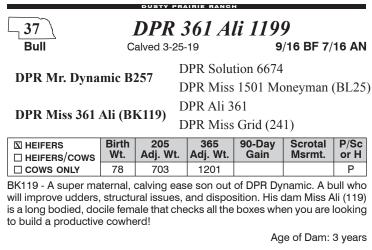

DUSTY PRAIRIE RANCH DPR Mr. Ali 361 F Calved 3-25-11 3/4 BF 1/4 AN O Amico **Shandon Ali (Fullblood)** Fanfare DPR 1st Choice 8062 **DPR Miss Choice (36)** DPR Miss Thick (378) Birth Calving 90-Day Pelvic Scrotal 205 365 P/Sc Wt. Ease Adj. Wt. Adj. Wt. Gain Msrmt. Msrmt. or H 78 Un 738 1302 4.20 209 39.0

DPR Mr. Ali 361 is out of our most proven light birth weight cows, DPR Miss Choice 36. This 3/4 BF bull will sire light birth weight cattle with outstanding maternal traits. Dam was still producing at age 12. You can expect excellent uddered daughters!