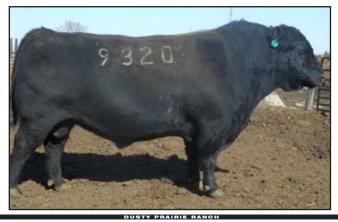

| G            | <b>DPR Solution 9320</b> |                 |                     |                            |                  |                   |              |
|--------------|--------------------------|-----------------|---------------------|----------------------------|------------------|-------------------|--------------|
|              |                          | Ca              | alved 3-2-0         | 9                          |                  | 3/8 BF 5          | 5/8 AN       |
| S.           | h                        | 0447 (77)       | I                   | Blevins Schurrtop Solution |                  |                   |              |
| SC           | nurrtop                  | 9447 C72        | <i>i</i> 0 <u>5</u> | Schurrtop 3107 V124        |                  |                   |              |
| ы            | D Ma 1                   | 140 Th:al       | (220) I             | OPR 3D                     | Thick 144        | 19                |              |
| DI           | CK IVIS 14               | 449 Thick       | (320) I             | OPR Mis                    | s Turepo         | (283)             |              |
| Birth<br>Wt. | Calving<br>Ease          | 205<br>Adj. Wt. | 365<br>Adj. Wt.     | 90-Day<br>Gain             | Pelvic<br>Msrmt. | Scrotal<br>Msrmt. | P/Sc<br>or H |
| 65           | Un                       | 707             | 1230                | 4 89                       | 195              | 39.0              | Р            |

DPR Solution 9320 is the most modern framed, easy fleshing bull ever used at DPR. Many of his sons can be used on heifers. The amount of depth of rib he sires in his progeny will give you some easy fleshing cattle in your operation!!