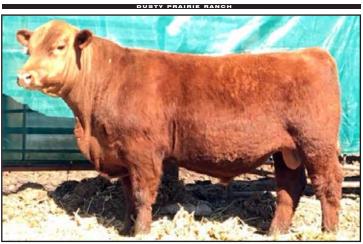

The most impressive bull of the 2018 bull sale that just overwhelms in guts, width and power that comes in a light birth weight package! Dynamic's first set of calves come easy, get up and grow! A bull that posted a REA Ratio of 107 and IMF Ratio of 151.

| G            | <b>DPR Solution 9320</b> |                 |                     |                            |                  |                   |              |
|--------------|--------------------------|-----------------|---------------------|----------------------------|------------------|-------------------|--------------|
|              |                          | Ca              | alved 3-2-0         | 9                          |                  | 3/8 BF 5          | 5/8 AN       |
| S.           | h                        | 0447 (77)       | I                   | Blevins Schurrtop Solution |                  |                   |              |
| SC           | nurrtop                  | 9447 C72        | <i>i</i> 0 <u>5</u> | Schurrtop 3107 V124        |                  |                   |              |
| ы            | D Ma 1                   | 140 Th:al       | (220) I             | OPR 3D                     | Thick 144        | 19                |              |
| DI           | CK IVIS 14               | 449 Thick       | (320) I             | OPR Mis                    | s Turepo         | (283)             |              |
| Birth<br>Wt. | Calving<br>Ease          | 205<br>Adj. Wt. | 365<br>Adj. Wt.     | 90-Day<br>Gain             | Pelvic<br>Msrmt. | Scrotal<br>Msrmt. | P/Sc<br>or H |
| 65           | Un                       | 707             | 1230                | 4 89                       | 195              | 39.0              | Р            |

DPR Solution 9320 is the most modern framed, easy fleshing bull ever used at DPR. Many of his sons can be used on heifers. The amount of depth of rib he sires in his progeny will give you some easy fleshing cattle in your operation!!