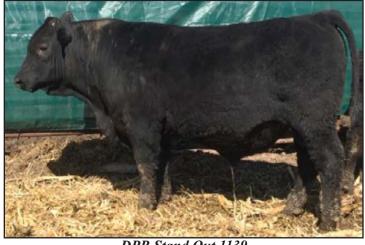

## DUSTY PRAIRIE RANCH BUI

**DPR Stand Out 1139** DUSTY PRAIRIE RANCH

DPR Miss 1501 Moneyman 3145

Bull

DPR 6290 Moneyman (1501)

(BK113) DPR Miss Choice (314)

|           | Birth | 205      | 365      | 90-Day | Scrotal | P/Sc |
|-----------|-------|----------|----------|--------|---------|------|
|           | Wt.   | Adj. Wt. | Adj. Wt. | Gain   | Msrmt.  | or H |
| COWS ONLY | 79    | 709      | 1325     |        |         | Р    |

BK113 - Putting it simple...Stand Out has been a stud from day one! Stand Out boasts a #1 YW of 1325 with a WW Ratio of 107! His full sister retained at DPR is an elite breeding piece for her mass and power, athleticism, udder and most intriguingly, light birthweight! He also is a 3/4 brother to DPR Dynamic BL 257, the \$10,000 bull and top seller in 2018. SELLING 1/2 INTEREST, FULL POSSESSION Age of Dam: 4 years