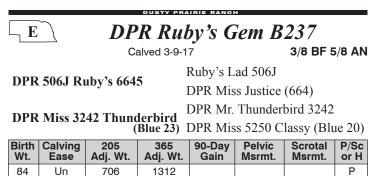

A 506J grandson that has stamped wide based, long spined cattle that flat perform! Ruby's Gem adds another dimension of maternal power with his Thunderbird dam. Miss Thunderbird (Blue 23) is one of the highest volume, easiest fleshing females at Dusty Prairie Ranch.