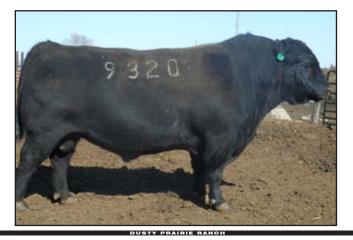

### **DPR Solution 9320** Calved 3-2-09

3/8 BF 5/8 AN **Blevins Schurrtop Solution** 

DPR Ms 1449 Thick (320)

Schurrtop 9447 C726

G

Schurrtop 3107 V124 DPR 3D Thick 1449

DPR Miss Turepo (283)

| Birth<br>Wt. | Calving<br>Ease |     | 365<br>Adj. Wt. |      | Pelvic<br>Msrmt. | Scrotal<br>Msrmt. | P/Sc<br>or H |
|--------------|-----------------|-----|-----------------|------|------------------|-------------------|--------------|
| 65           | Un              | 707 | 1230            | 4.89 | 195              | 39.0              | Р            |

DPR Solution 9320 is the most modern framed, easy fleshing bull ever used at DPR. Many of his sons can be used on heifers. The amount of depth of rib he sires in his progeny will give you some easy fleshing cattle in your operation !!