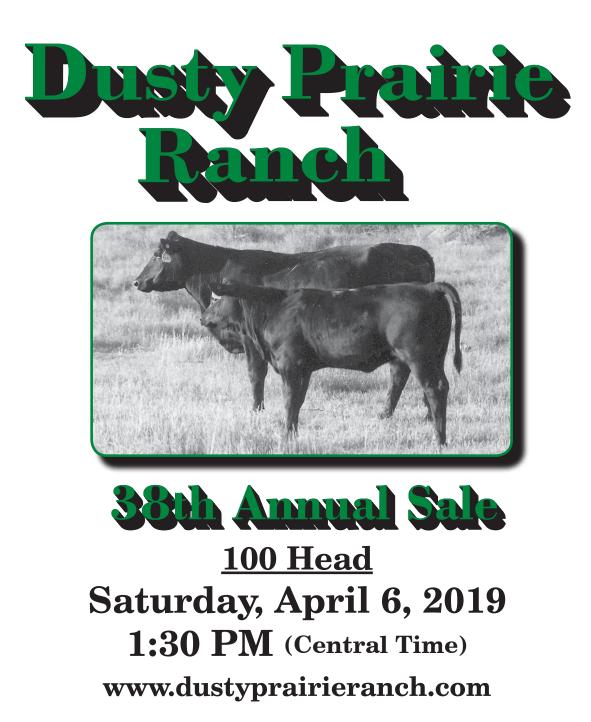

# "Production Bonanza" April 6, 2019 — 1:30 p.m. Central Time At the Ranch · Bartley, Nebraska 69020

## **100 HEAD SELLING**

40 Yearling Amerifax Bulls 60 Commercial Amerifax Heifers

| DOUG'S CELL PHONE                                                                | <u>S/</u><br>D<br><u>A(</u><br>C |
|----------------------------------------------------------------------------------|----------------------------------|
| <u>AUCTIONEER:</u><br>Jay Elfeldt                                                | H<br>D<br>A                      |
| <u>SALE REPRESENTATIVE:</u><br>Jacob Hopwood, Valentine Livestock (308) 627-4828 | M                                |