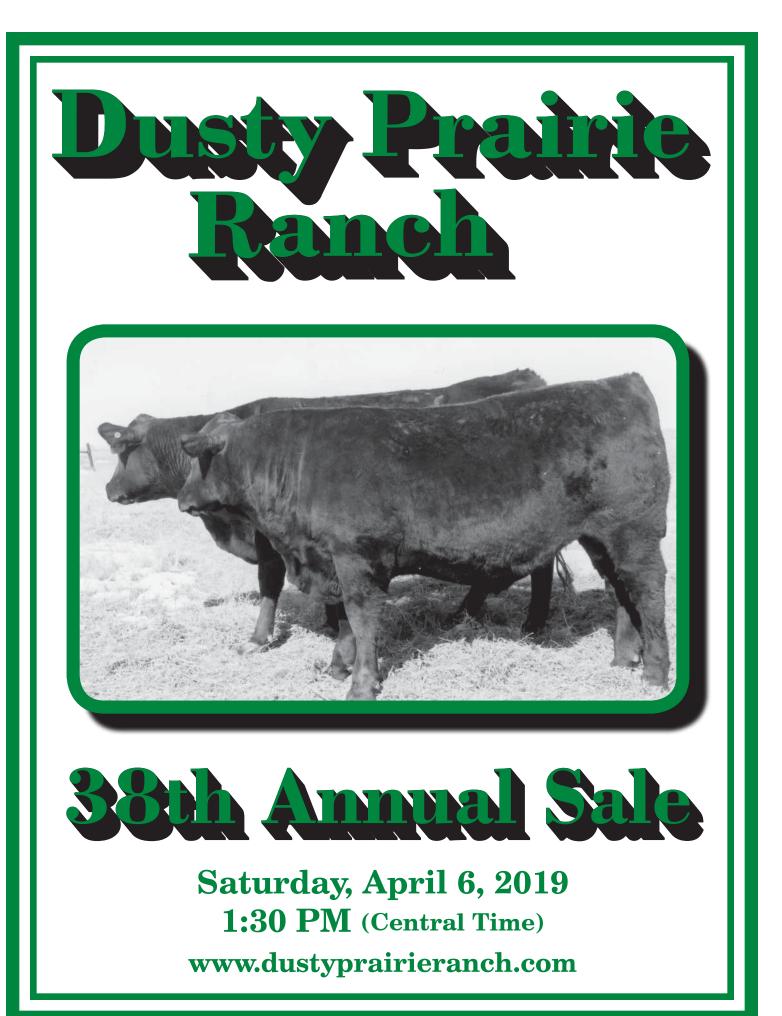

# "Production Bonanza" April 6, 2019 — 1:30 p.m. Central Time At the Ranch · Bartley, Nebraska 69020

## **100 HEAD SELLING**

40 Yearling Amerifax Bulls 60 Commercial Amerifax Heifers

| DOUG'S CELL PHONE                                                                | <u>S/</u><br>D<br><u>A(</u><br>C |
|----------------------------------------------------------------------------------|----------------------------------|
| <u>AUCTIONEER:</u><br>Jay Elfeldt                                                | H<br>D<br>A                      |
| <u>SALE REPRESENTATIVE:</u><br>Jacob Hopwood, Valentine Livestock (308) 627-4828 | M                                |