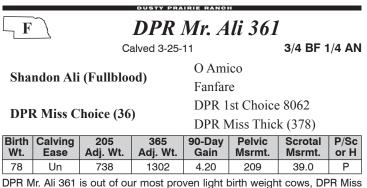

Age of Dam: 6 years

|                  |              | DUSTY PRA       | IRIE RANCI      | :                        |                   |              |
|------------------|--------------|-----------------|-----------------|--------------------------|-------------------|--------------|
| L18<br>Bull      |              | DPR             |                 | li 678                   | 3/8 BF 5          | 5/8 AN       |
| DPR Mr. Ali 36   | 51           |                 |                 | on Ali (Fu<br>⁄liss Choi |                   |              |
| Ideal 0365 of 77 | 73 Bla       | ckcap (YZ       | <b>7</b> 1      | 773 of 33<br>605 of 87   |                   |              |
|                  | Birth<br>Wt. | 205<br>Adj. Wt. | 365<br>Adj. Wt. | 90-Day<br>Gain           | Scrotal<br>Msrmt. | P/Sc<br>or H |
|                  | 80           | 731             | 1214            |                          |                   | Р            |

BK67 - Cowherd making time! A young bull to make the top half of the sale must mean he's pretty special. Use this bull to correct any structural problems, poor udders, or calf vigor! A great mating of Ali 361 and a light birth weight, maternally bred cow from Jorgensen's!