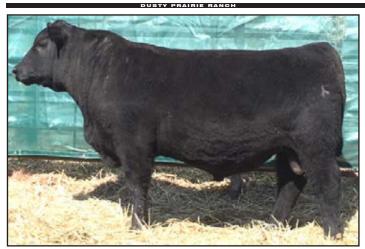

| E                                                                                         | E         DPR 9320 Solution 6674           Calved 2-17-14         3/8 BF 5/8 AN                                                                               |  |  |  |  |  |  |  |  |  |  |
|-------------------------------------------------------------------------------------------|---------------------------------------------------------------------------------------------------------------------------------------------------------------|--|--|--|--|--|--|--|--|--|--|
| DPR Solution 9320         Schurtop 9447 C726           DPR Ms 1449 Thick (320)            |                                                                                                                                                               |  |  |  |  |  |  |  |  |  |  |
| DPF                                                                                       | DPR Miss Ideal (667) DPR Ideal 692 of 2295<br>DPR Miss Ideal (26)                                                                                             |  |  |  |  |  |  |  |  |  |  |
| Birth 205 365 90-Day Pelvic Scrotal P/Sc<br>Wt. Adj. Wt. Adj. Wt. Gain Msrmt. Msrmt. or H |                                                                                                                                                               |  |  |  |  |  |  |  |  |  |  |
| 78 680 1248 P                                                                             |                                                                                                                                                               |  |  |  |  |  |  |  |  |  |  |
|                                                                                           | DPR 9320 Solution 6674 is one of the most complete herd bulls ever produced<br>to DPR 4 true calving ease bull with <b>No Calves Ever Assisted A</b> moderate |  |  |  |  |  |  |  |  |  |  |

framed easy fleshing bull. His deep ribbed daughters are truly impressive! All his steers have graded Choice or Better.

Choice 36. This 3/4 BF bull will sire light birth weight cattle with outstanding maternal traits. Dam is still producing at age 12. You can expect excellent uddered daughters!

DPR Solution 9320 is the most modern framed, easy fleshing bull ever used at DPR. Many of his sons can be used on heifers. The amount of depth of rib he sires in his progeny will give you some easy fleshing cattle in your operation !!