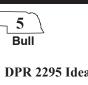

Age of Dam: 7 years

| Bull                                       |                                                                                                                                                                                                                                     | <b>R 6674</b><br>alved 3-10- |                        |                | l <b>2 9 0</b><br>/16 BF 9/ | 16 AN        |  |
|--------------------------------------------|-------------------------------------------------------------------------------------------------------------------------------------------------------------------------------------------------------------------------------------|------------------------------|------------------------|----------------|-----------------------------|--------------|--|
| DDD 0220 Sel-                              | tion (                                                                                                                                                                                                                              | (7)                          | DPR Solution 9320      |                |                             |              |  |
| DPR 9320 Solution 6674                     |                                                                                                                                                                                                                                     |                              | DPR N                  | Aiss Ideal     | (667)                       |              |  |
| DDD Mias 5644                              | (120)                                                                                                                                                                                                                               | DPR 856 Little Ideal 5644    |                        |                |                             |              |  |
| DPR Miss 5644                              | Ideal                                                                                                                                                                                                                               | (129)                        | DPR Miss Classy (GH10) |                |                             |              |  |
| X HEIFERS<br>□ HEIFERS/COWS                | Birth<br>Wt.                                                                                                                                                                                                                        | 205<br>Adj. Wt.              | 365<br>Adj. Wt.        | 90-Day<br>Gain | Scrotal<br>Msrmt.           | P/Sc<br>or H |  |
|                                            | 74                                                                                                                                                                                                                                  | 715                          | 1205                   |                |                             | Р            |  |
|                                            | BKGH10H - Haven't bought a top-end calving ease bull yet? Don't let this one slip by! A maternally bred bull that traces the famous 314 cow family crossed with 6674! These 6674 sons averaged \$7,090 in our 2018 Production Sale! |                              |                        |                |                             |              |  |
| BKGH10H - Haven't<br>slip by! A maternally | bought<br>bred b                                                                                                                                                                                                                    | ull that trac                | es the fam             | nous 314 c     | ow family c                 | ros          |  |