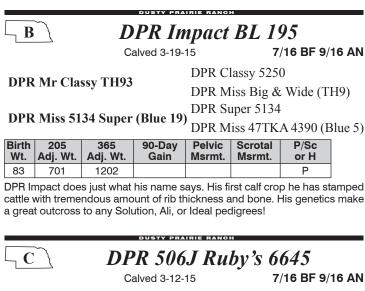

DUSTY PRAIRIE RANCH

DPR Impact -- Sire of Lots 7, 34 and 35

|                     |              | DUSTY PRA            | IRIE RANCH         | :              |                   |              |
|---------------------|--------------|----------------------|--------------------|----------------|-------------------|--------------|
| 7<br>Bull           |              | DPR I<br>alved 3-12- | -                  |                | 8<br>/16 BF 7/    | 16 AN        |
| DPR Impact B        |              | 26)                  | DPR Mis<br>PBF Mr. | Best 608       | uper (Blu         | ,            |
|                     | Birth<br>Wt. | 205<br>Adj. Wt.      | 365<br>Adj. Wt.    | 90-Day<br>Gain | Scrotal<br>Msrmt. | P/Sc<br>or H |
| COWS ONLY           | 86           | 728                  | 1255               |                |                   | Р            |
| BH26 - The first bu | Ill to se    | II out of D          | PR Impac           | t. In the p    | ast couple        | years,       |

BH26 - The first bull to sell out of DPR Impact. In the past couple years, several producers have offered to purchase Impact from DPR with his extra bone, muscle expression and disposition. So purchase his first son and place him in **Your Herd!** A bull with a **Great Disposition**.