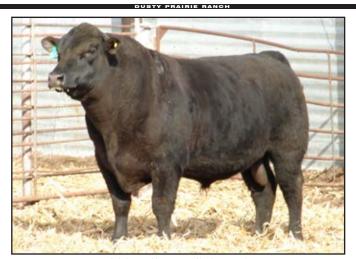

### **DPR** Justify 3528 Calved 3-22-18

7/16 BF 9/16 AN

**DPR 8141 Justice 6022** 

Bull

DPR Mr. Justice 8141 DPR Miss Moneyman (602)

**DPR Miss Solution (352)** 

Schurrtop 9447 726 DPR Ms 1499 Thick (320)

Birth 205 365 90-Day Scrotal P/Sc □ HEIFERS Adj. Wt. Wt. Adj. Wt Gain Msrmt. or H □ HEIFERS/COWS 84 803 1383 X COWS ONLY

G352 - DPR Justify 3528 has Herd Bull in his name, pedigree and performance figures!! His sire Justice Jr. 6022 is truly an amazing individual for his volume to carry the amount of thickness, fleshing ability and coupling it with superb disposition. Justify is backed by one of the elite females at DPR Miss Solution 7320. She's one of the best uddered, deepest ribbed females at DPR! His dam is now 12 and his granddam was 15.