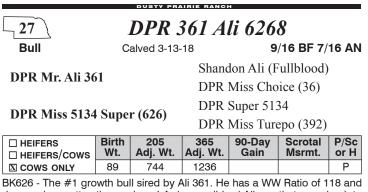

### **DPR** Justify 3528 Calved 3-22-18

7/16 BF 9/16 AN

**DPR 8141 Justice 6022** 

Bull

DPR Mr. Justice 8141 DPR Miss Moneyman (602)

**DPR Miss Solution (352)** 

Schurrtop 9447 726 DPR Ms 1499 Thick (320)

Birth 205 365 90-Day Scrotal P/Sc □ HEIFERS Adj. Wt. Wt. Adj. Wt Gain Msrmt. or H □ HEIFERS/COWS 84 803 1383 X COWS ONLY

G352 - DPR Justify 3528 has Herd Bull in his name, pedigree and performance figures!! His sire Justice Jr. 6022 is truly an amazing individual for his volume to carry the amount of thickness, fleshing ability and coupling it with superb disposition. Justify is backed by one of the elite females at DPR Miss Solution 7320. She's one of the best uddered, deepest ribbed females at DPR! His dam is now 12 and his granddam was 15.