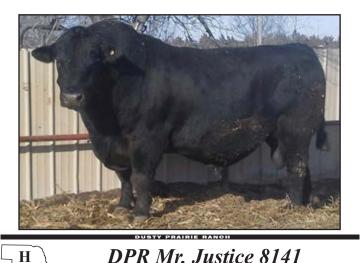

DPR Mr. Justice 8141 Calved 3-3-08 7/16 BF 9/16 AN

**DPR Super J 290** 

**DPR Miss Ideal (141)** 

Ruby's Lad 506J DPR Miss Ideal (90) DPR Ideal 692 of 2295 DPR Ms Blackbird (161)

| 85 Un 809 1330 4.85 209 42.5 P | Birth<br>Wt. | Calving<br>Ease | 205<br>Adj. Wt. | 365<br>Adj. Wt. |      | Pelvic<br>Msrmt. | Scrotal<br>Msrmt. |   |
|--------------------------------|--------------|-----------------|-----------------|-----------------|------|------------------|-------------------|---|
|                                | 85           | Un              | 809             | 1330            | 4.85 | 209              | 42.5              | Р |

The most impressive bull in the 2008 bull crop. DPR Mr. Justice 8141 is a big framed, deep volume bull with lots of performance. If your cows need to add some extra pounds, use his sons and watch your calves GROW!! Dam is still producing at age 15.