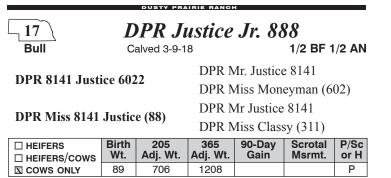

Age of Dam: 9 years

BK88 - The last Justice genetics to sell and he's a special one, being double bred Justice. He's moderate, super deep ribbed, big nutted, and has a great disposition! These Justice cattle will sire unbelievable, fast growing feeder cattle!